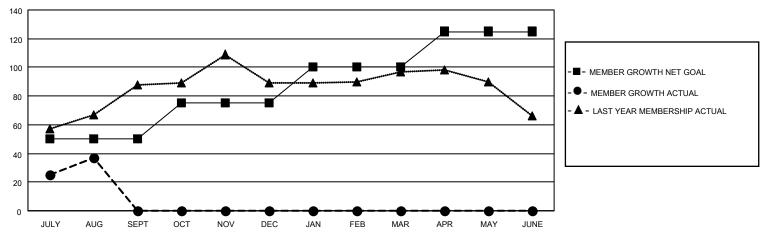

### District 4 L6

| Clubs                 |               |           |               | Members               |                       |                         |                                                    |
|-----------------------|---------------|-----------|---------------|-----------------------|-----------------------|-------------------------|----------------------------------------------------|
| RESULTS FOR 2022-2023 |               |           |               | RESULTS FOR 2022-2023 |                       |                         |                                                    |
| QUARTER               | NEW CLUB GOAL | NEW CLUBS | DROPPED CLUBS | QUARTER MEMB          | ER GROWTH NET<br>GOAL | MEMBER GROWTH<br>ACTUAL | DROPPED<br>MEMBERS ACTUAL<br>(including transfers) |
| JULY/AUG/SEPT         | 1             | 0         | 0             | JULY/AUG/SEPT         | 50                    | 72                      | 33                                                 |
| OCT/NOV/DEC           | 1             | 0         | 0             | OCT/NOV/DEC           | 25                    | 0                       | 0                                                  |
| JAN/FEB/MAR           | 1             | 0         | 0             | JAN/FEB/MAR           | 25                    | 0                       | 0                                                  |
| APR/MAY/JUNE          | 1             | 0         | 0             | APR/MAY/JUNE          | 25                    | 0                       | 0                                                  |

#### GOALS AND ACTUAL MEMBERS CUMULATIVE

| DROPPED CLUBS: 0 |    | 14 CLUBS OF 55 ADDED 1 OR<br>MORE NEW MEMBERS | GENDER DISTRIBUTION                 |              |  |
|------------------|----|-----------------------------------------------|-------------------------------------|--------------|--|
|                  |    | MORE NEW MEMBERS                              | MALE                                | 637 (47.57%) |  |
|                  |    |                                               | FEMALE 701 (52.35%)                 |              |  |
| DROPPED MEMBERS  |    |                                               | NON BINARY                          | 0 (0.00%)    |  |
|                  |    |                                               | PREFER NOT TO ANSWER                | 1 (0.07%)    |  |
| DECEASED         | 1  |                                               |                                     | ,            |  |
| CLUB CANCELLED   | 0  | CLICK HERE FOR CUMULATIVE                     | TOTAL FAMILY UNIT MEMBERS           | 382          |  |
| OTHER            | 32 | MEMBERSHIP DATA                               |                                     |              |  |
| TOTAL            | 33 |                                               | FAMILY MEMBERS PAYING HALF DUES 217 |              |  |
|                  |    |                                               |                                     |              |  |