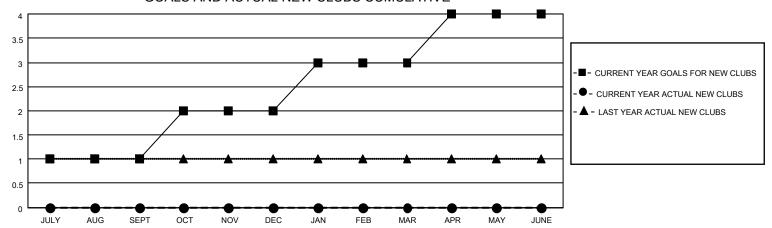

### District 4 L6

| Clubs                 |               |           |               | Members               |                       |                         |                                                    |
|-----------------------|---------------|-----------|---------------|-----------------------|-----------------------|-------------------------|----------------------------------------------------|
| RESULTS FOR 2022-2023 |               |           |               | RESULTS FOR 2022-2023 |                       |                         |                                                    |
| QUARTER               | NEW CLUB GOAL | NEW CLUBS | DROPPED CLUBS | QUARTER MEMB          | ER GROWTH NET<br>GOAL | MEMBER GROWTH<br>ACTUAL | DROPPED<br>MEMBERS ACTUAL<br>(including transfers) |
| JULY/AUG/SEPT         | 1             | 0         | 0             | JULY/AUG/SEPT         | 50                    | 72                      | 33                                                 |
| OCT/NOV/DEC           | 1             | 0         | 0             | OCT/NOV/DEC           | 25                    | 0                       | 0                                                  |
| JAN/FEB/MAR           | 1             | 0         | 0             | JAN/FEB/MAR           | 25                    | 0                       | 0                                                  |
| APR/MAY/JUNE          | 1             | 0         | 0             | APR/MAY/JUNE          | 25                    | 0                       | 0                                                  |

### GOALS AND ACTUAL NEW CLUBS CUMULATIVE